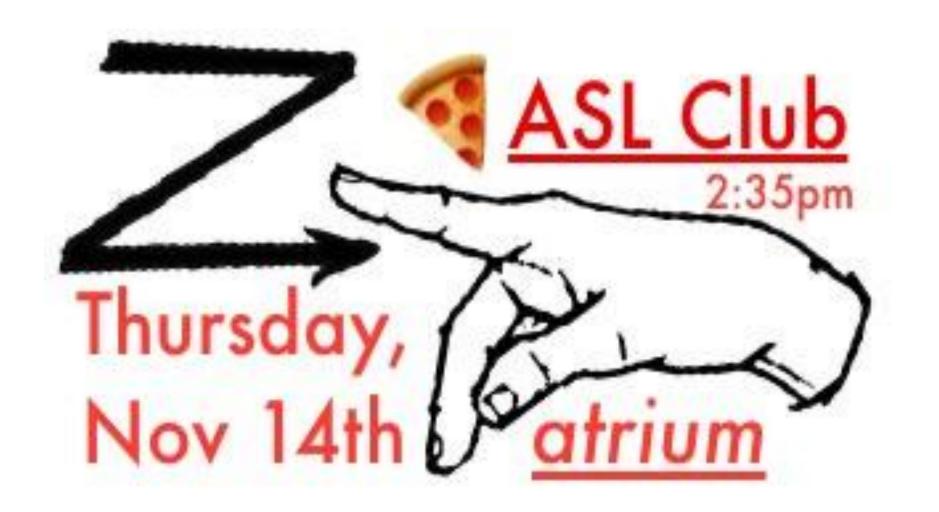

### **Extracurricular Activities:** Looking for a club or activity to join? Check out the activity boards outside the library.

B.B.B.B.

Will now be after school on Wednesdays starting next week in room 2286!