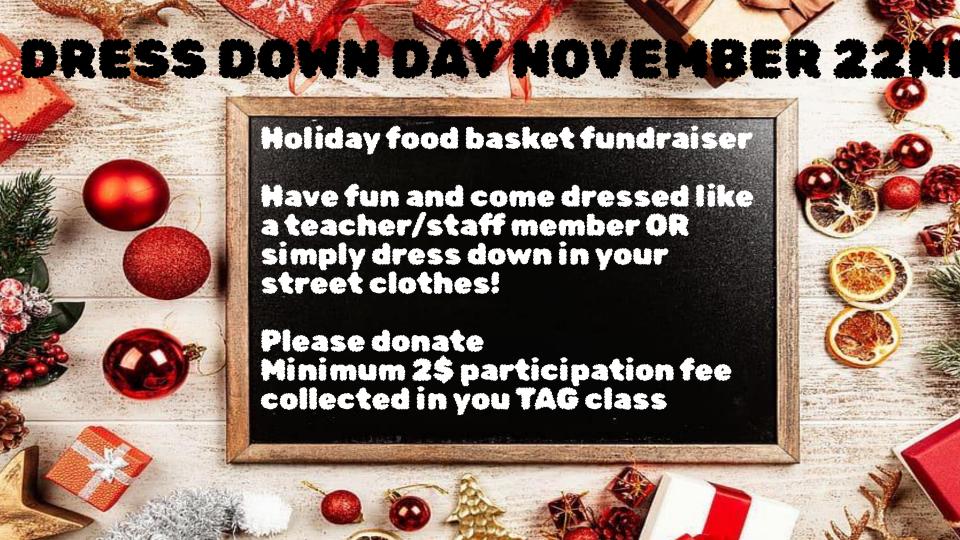

#### 2\$ dressdown days

- November 8th-Crazy Hat and Sock Day
- November 22nd-Dress like a Staff member Day
- December 6th- Holiday Pyjama Day

Minimum donation of 2\$ to participate, ADDITIONAL donations are encouraged.

We are collecting \$\$\$ donations for PCHS Holiday Food Baskets.

Top 3 TAGs that collect the most \$\$\$ donations will get a TCBY treat!