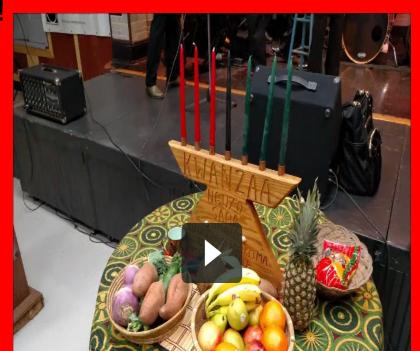

Tuesdays and Thursdays

Jr and Sr lu

- Kwanzaa is a winter holiday that emerged in the 1960s to promote African heritage and culture.
- Rooted in African culture, many of the the guiding principles of Kwanzaa find their origins in Swahili.
- Celebrated from December 26 to January 1, Kwanzaa was founded on seven principles designed to promote a meaningful, purposeful life, as well as a strong and vibrant community.

 Kwanzaa is a Swahili word that means "first" and signifies the first fruits of the harvest.

PCHS Celebrates Kwanzaa from November 27th to December

6th, 2024. Join us for this celebration! Everyone is welcome!