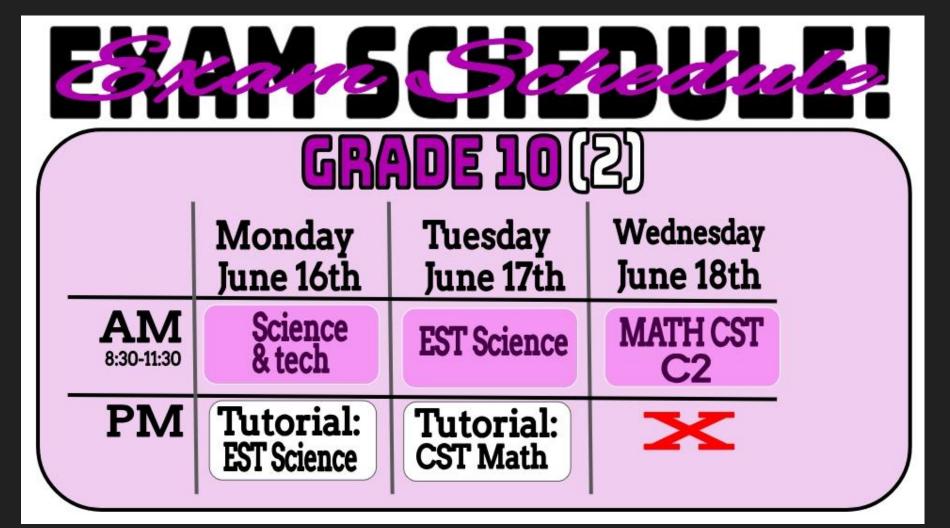

| GRADE 10(1)             |                    |                      |                         |                                  |                          |  |
|-------------------------|--------------------|----------------------|-------------------------|----------------------------------|--------------------------|--|
|                         | Monday<br>June 9th | Tuesday<br>June 10th | Wednesday<br>June 11th  | Thursday<br>June 12th            | Friday<br>June 13th      |  |
| <b>AM</b><br>8:30-11:30 | X                  | English              | SN Math<br>C2           | Tutorial:<br>History<br>Histoire | History<br>Histoire      |  |
| <b>PM</b><br>11:50-1:50 | CST Math<br>C1     | Tutorial:<br>SN Math | Tutorial:<br>ST Science | Français                         | Tutorial:<br>AST Science |  |