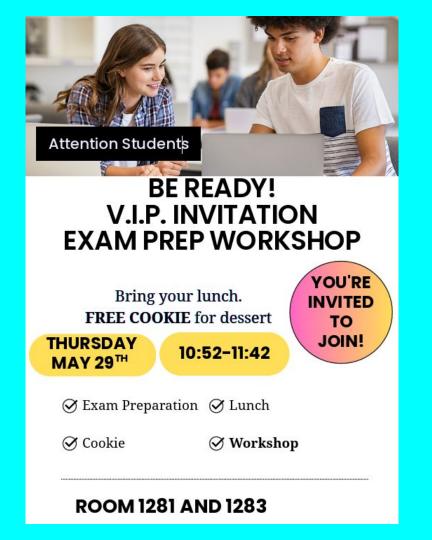

### REMINDER FOR THOSE WHO GOT AN INVITATION.

SEE YOU TODAY AT LUNCH IN ROOM 1281 & 1283

| GR | A |  | <b>E</b> 7 |
|----|---|--|------------|
|----|---|--|------------|

| Wednesday               |                    | Tuesday             | Thursday  |  |
|-------------------------|--------------------|---------------------|-----------|--|
|                         | June 4th           | June 10th           | June 12th |  |
| <b>AM</b><br>8:30-11:30 | Regular<br>classes | History<br>Histoire | Math      |  |
| <b>PM</b> 11:50-1:50    | Regular<br>classes | French<br>Français  | English   |  |
| after<br>School         | Math<br>tutorial   |                     |           |  |