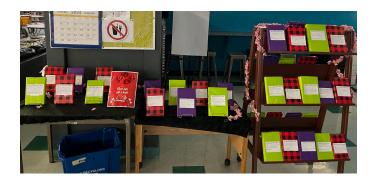

### Displays

Various displays were created throughout the year to help stimulate interest in reading. Displays for Black History Month, Indigenous Truth & Reconciliation for Orange shirt day, National Poetry Month, Asian Heritage month, themes relating to the current month, or various holidays taking place were created to make our collection more visible. Notably, the "Blind date with a book" display was a big success, and garnered much interest by many students and staff alike, some of which were not usual library patrons.