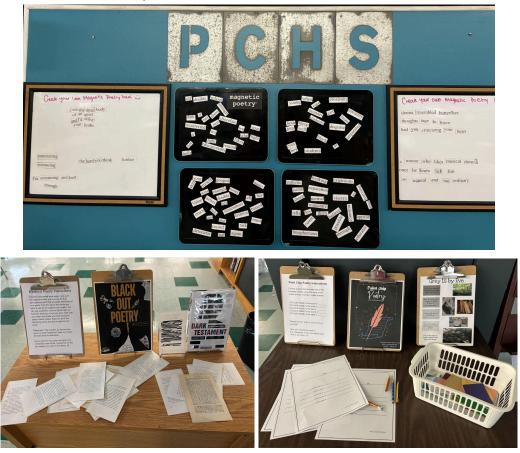

#### Poetry Month activities

For National Poetry Month in April, students and staff alike were invited to participate in a few poetry activities held in the library. These activities included Blackout Poetry, Paint Chip Poetry, and Magnetic Poetry. Quite a few staff and students participated in the fun, and quite a few gems were created in the process.