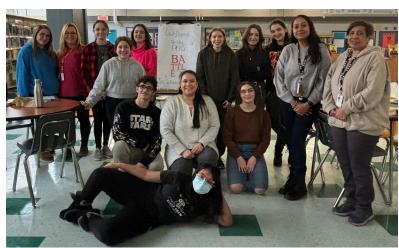

#### Battle of the Books

Battle of the Books (BoB) is a reading competition held by the English high school librarians in Montreal. In teams of three to six people, students were tasked to read twelve predetermined titles, in order to prepare for the competition. Different battles are then held in which teams are quizzed on the books they have read. We had initially started off with twenty students separated into four teams. However, these numbers dwindled down due to the huge demands of school work. In the end, nine students made into two teams, a senior and a junior team, competed against each other in the in-school battle held on Tuesday February 20th. Our senior team were the victors, but both teams were able to go home with book prizes, donated to us by Librairie Clio. On Thursday March 14th, our senior team competed in the next level of the competition at the BoB Regional Battle at Beaconsfield High School. They were competing against BHS, John Rennie, and Mac High. Although our team did not make it to the next level of the competition, they competed fiercely. The scores of the Battle were quite close, and the day still ended with a win, as they were able to take home free books as prizes for a job well-done, and a pizza party to celebrate.