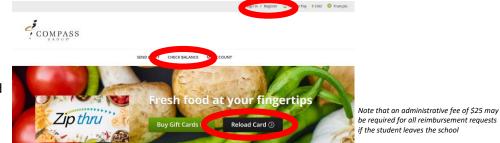

\*\*\* It is important to REGISTER the card on the website afterwards in order to be able to trace it in case of loss, to see the balance or when you want to reload it \*\*\*