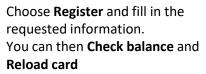

\*\*\* It is important to REGISTER the card on the website afterwards in order to be able to trace it in case of loss, to see the balance or when you want to reload it \*\*\*