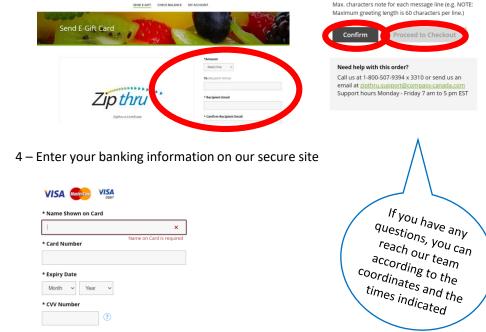

2 – Choose the desired **Amount** and fill in the required fields \* (email and location). Click on **Confirm** (your purchase will go to the cart) and then **Proceed to Checkout** 

5 – You will receive a confirmation by email as well as the gift certificate. Please give the gift certificate to your child so that he can take it to the cafeteria. Our staff will be happy to create the card according to the amount of the gift card and it will be given to your child.